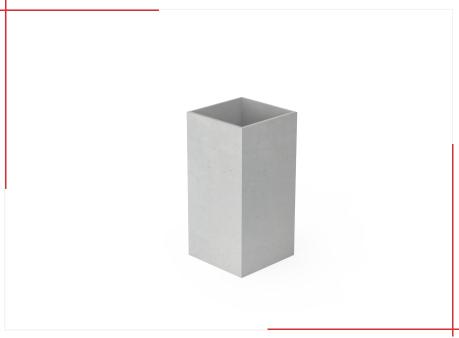

## URBANITE concrete pot | DUR002.00

From collection **URBANITE** 

An URBANITE pot based on a square with dimensions of 45 cm in length, 45 cm in width and 90 cm in height.

Model DUR002.00 model is reinforced with glass fiber and is made entirely of concrete.

450 450

**Dimensions and available** materials below.