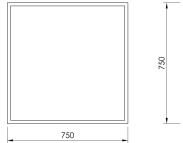

## URBANITE concrete pot | **DUR001.03**

From collection **URBANITE** 

An URBANITE pot based on a square with dimensions of 75 cm in length,

Model DUR001.03 model is reinforced with glass fiber and is made entirely of concrete.

75 cm in width and 75 cm in height.

The urban planters from the URBANITE collection are a timeless solution with versatile applications. These planters are characterized by a friendly design, unparalleled durability, and impeccable aesthetics that, when combined with greenery, breathe life into spaces. Made of high-quality concrete, the planters in the URBANITE collection are created to seamlessly fit into both modern interiors and vibrant urban areas, adding elegance and character to them.

Dimensions and available materials below.

**MATERIALS** 

CONCRETE

www.fulcosystem. com

contact@fulco.pl

phone no.:+48 32 305 05 80