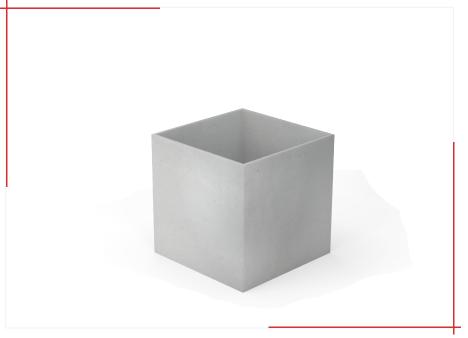

## URBANITE concrete pot | **DUR001.03**

From collection **URBANITE** 

An URBANITE pot based on a square with dimensions of 75 cm in length,

Model DUR001.03 model is reinforced with glass fiber and is made entirely of concrete.

75 cm in width and 75 cm in height.

The urban planters from the URBANITE collection are a timeless solution with versatile applications. These planters are characterized by a friendly design, unparalleled durability, and impeccable aesthetics that, when combined with greenery, breathe life into spaces. Made of high-quality concrete, the planters in the URBANITE collection are created to seamlessly fit into both modern interiors and vibrant urban areas, adding elegance and character to them.