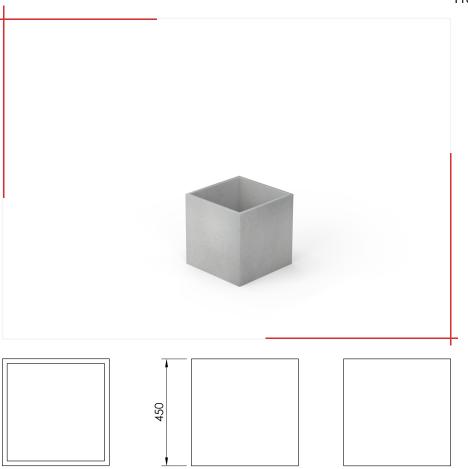

## URBANITE concrete pot | **DUR001.01**

From collection **URBANITE** 

An URBANITE pot based on a square with dimensions of 45 cm in length,

45 cm in width and 45 cm in height.

Model DUR001.01 model is reinforced with glass fiber and is made entirely of concrete.

Dimensions and available materials below.

450