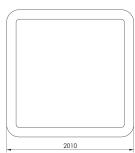

TRAPO plant pot with dimensions of 200x200x95 cm with a steel structure, cladding made of stainless steel or powder coated sheet and wooden elements.

The DTR003.01 model has a galvanized steel insert, a drainage system and a removable system for transporting the pot by crane.

**Dimensions and materials** available below.