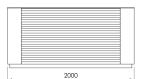

TRAPO plant pot with dimensions of 200x200x95 cm with a steel structure, cladding made of stainless steel or powder coated sheet and wooden elements.

The DTR003.01 model has a galvanized steel insert, a drainage system and a removable system for transporting the pot by crane.

**Dimensions and materials** available below.