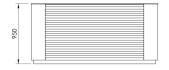

TRAPO plant pot with dimensions of 200x200x95 cm with a steel structure, cladding made of stainless steel or powder coated sheet and wooden elements.

The DTR003.01 model has a galvanized steel insert, a drainage system and a removable system for transporting the pot by crane.

**Dimensions and materials** available below.