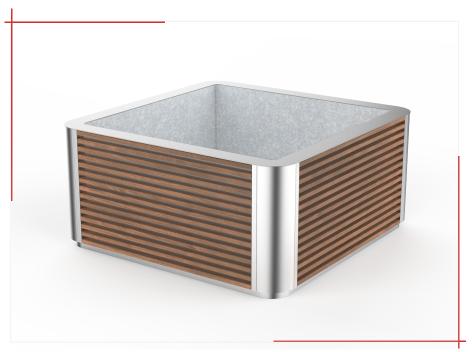

TRAPO plant pot with dimensions of 200x200x95 cm with a steel structure, cladding made of stainless steel or powder coated sheet and wooden elements.

The DTR003.01 model has a galvanized steel insert, a drainage system and a removable system for transporting the pot by crane.

The TRAPO collection is a complete line of products distinguished by its unique appearance and ergonomics. The collection redefines the space, giving it a representative and friendly character at the same time.