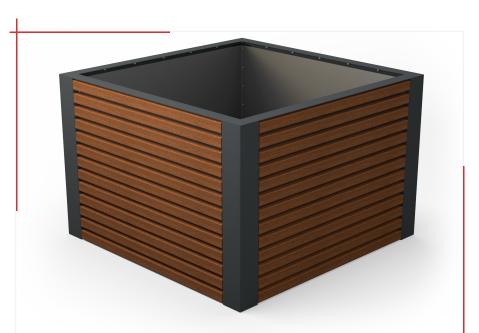

EDGE plant pot with dimensions of 150x150x100cm with a steel structure, cladding made of stainless steel or powder coated sheet and wooden elements.

The DED004.00 model has a galvanized steel insert and a drainage system.

The EDGE collection stands out with its bravery and modernity. Its elements add character and uniqueness to the whole realization. Their undeniable advantage is also the modular structure, significantly simplifying transport and assembly.