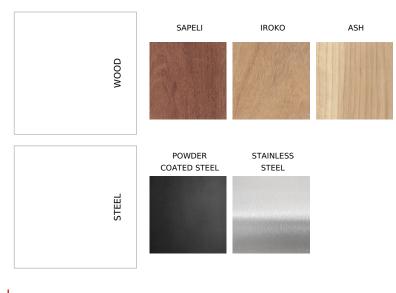

## EDGE plant pot | **DED003.00**



EDGE plant pot with dimensions of 94x65x58cm with a steel structure, cladding made of stainless steel or powder coated sheet and wooden elements.

The DED003.00 model has a galvanized steel insert and a drainage system.

The EDGE collection stands out with its bravery and modernity. Its elements add character and uniqueness to the whole realization. Their undeniable advantage is also the modular structure, significantly simplifying transport and assembly.

**Dimensions and materials** available below.

80





## MATERIALS



www.fulcosystem. com contact@fulco.pl phone no.:+48 32 305 05 80