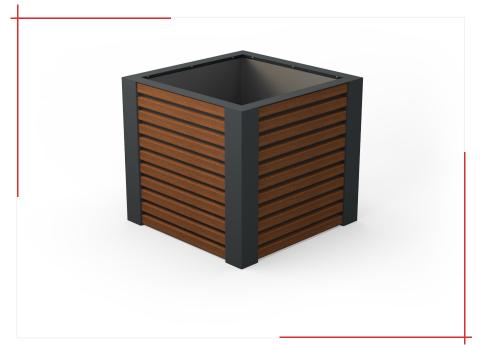

## EDGE plant pot | **DED002.00**

EDGE plant pot with dimensions of 100x100x90cm with a steel structure, cladding made of stainless steel or powder coated sheet and wooden elements.

The DED002.00 model has a galvanized steel insert and a drainage system.

The EDGE collection stands out with its bravery and modernity. Its elements add character and uniqueness to the whole realization. Their undeniable advantage is also the modular structure, significantly simplifying transport and assembly.