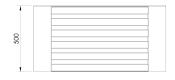

## EDGE plant pot | **DED001.00**

EDGE plant pot with dimensions of 100x60x50cm with a steel structure, cladding made of stainless steel or powder coated sheet and wooden elements.

The DED001.00 model has a galvanized steel insert and a drainage system.

**Dimensions and materials** available below.