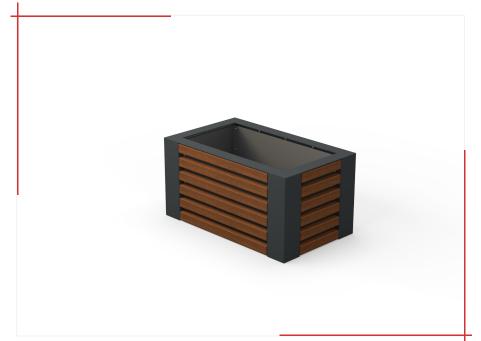

## EDGE plant pot | **DED001.00**

EDGE plant pot with dimensions of 100x60x50cm with a steel structure, cladding made of stainless steel or powder coated sheet and wooden elements.

The DED001.00 model has a galvanized steel insert and a drainage system.

The EDGE collection stands out with its bravery and modernity. Its elements add character and uniqueness to the whole realization. Their undeniable advantage is also the modular structure, significantly simplifying transport and assembly.