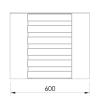

## EDGE plant pot | **DED001.00**

EDGE plant pot with dimensions of 100x60x50cm with a steel structure, cladding made of stainless steel or powder coated sheet and wooden elements.

The DED001.00 model has a galvanized steel insert and a drainage system.

**Dimensions and materials** available below.