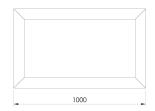

## EDGE plant pot | **DED001.00**

EDGE plant pot with dimensions of 100x60x50cm with a steel structure, cladding made of stainless steel or powder coated sheet and wooden elements.

The DED001.00 model has a galvanized steel insert and a drainage system.

**Dimensions and materials** available below.