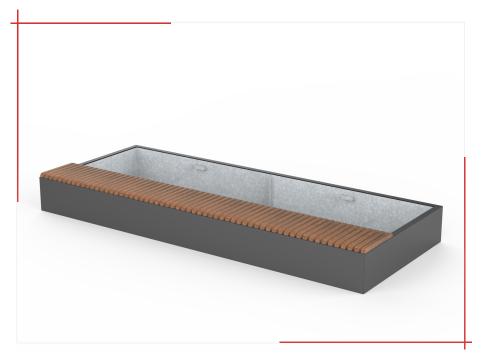

## CAMELEO plant pot with bench | DCA008.02

CAMELEO plant pot with a wooden seat, with a steel structure and cladding made of galvanized, varnished sheet.

The DCA008.02 model has a galvanized steel insert, a water drainage system and a removable system for moving the pot by crane. The plant pot has a wooden seat with no backrest on its longer side.

The CAMELEO collection is a real chameleon among street furniture thanks to its minimalistic design and varying finishes of colors and materials. This collection is one of the bestsellers in our offer.