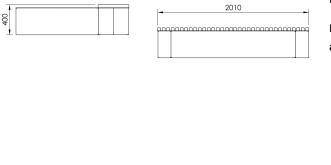

## CAMELEO plant pot with bench | DCA008.01

CAMELEO plant pot with a wooden seat, steel structure and cladding made of galvanized, varnished sheet.

Model DCA008.01 has a galvanized steel insert, drainage system and a removable system for carrying the pot by crane. On the long side of the pot there is a wooden seat without a backrest.

**Dimensions and materials** available below.

MATERIALS

www.fulcosystem. com contact@fulco.pl phone no.:+48 32 305 05 80