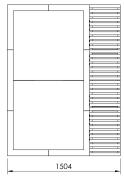

## CAMELEO plant pot with bench | DCA008.01

CAMELEO plant pot with a wooden seat, steel structure and cladding made of galvanized, varnished sheet.

Model DCA008.01 has a galvanized steel insert, drainage system and a removable system for carrying the pot by crane. On the long side of the pot there is a wooden seat without a backrest.

**Dimensions and materials** available below.

MATERIALS

www.fulcosystem. com contact@fulco.pl phone no.:+48 32 305 05 80