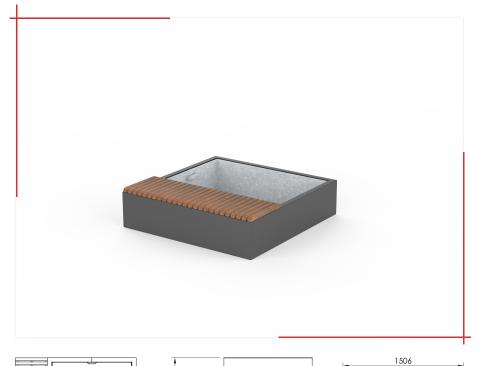

CAMELEO plant pot with a wooden seat, with a steel structure and cladding made of galvanized and varnished sheet.

The DCA008.00 model has a galvanized steel insert, a drainage system and a removable system for transporting the pot by crane. On one side of the pot there is a wooden seat without a backrest.

The CAMELEO collection is a real chameleon among street furniture thanks to its minimalistic design and varying finishes of colors and materials. This collection is one of the bestsellers in our offer.